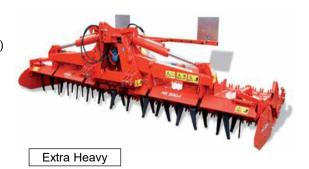

## Extra H.D. Power harrow (Kuhn)

## **General Characteristics**

- Hitch Cat. 2 & 3 with pivoting lower links
- Hitch Cat. 3 & 4N with pivoting lower links (HR 6004 DRC)
- PTO Speed 1000 rpm
- PTO Safety, Cam type Cut-out clutch
- Type of Blades, Fast Fit with Boron steel blades
- Ø535mm Maxi Packer Roller fitted as standard
- Rear PTO same rotation as tractor

| Stock Code | Model       | W/width | W/depth  | Max power        | Roller as Std. | G/box  |
|------------|-------------|---------|----------|------------------|----------------|--------|
| UHR3503D   | HR 3504 D   | 3.5m    |          | 1000 rpm <185kW  | Maxi-Packer    | Duplex |
| UHR4003D   | HR 4004 D   | 4.0m    | 30-250mm | 1000 rpm <185kW  | Maxi-Packer    | Duplex |
| UHR6004DR  | HR 6004 DRC | 6.0m    |          | 1000 rpm < 220kW | Maxi-Packer    | Duplex |